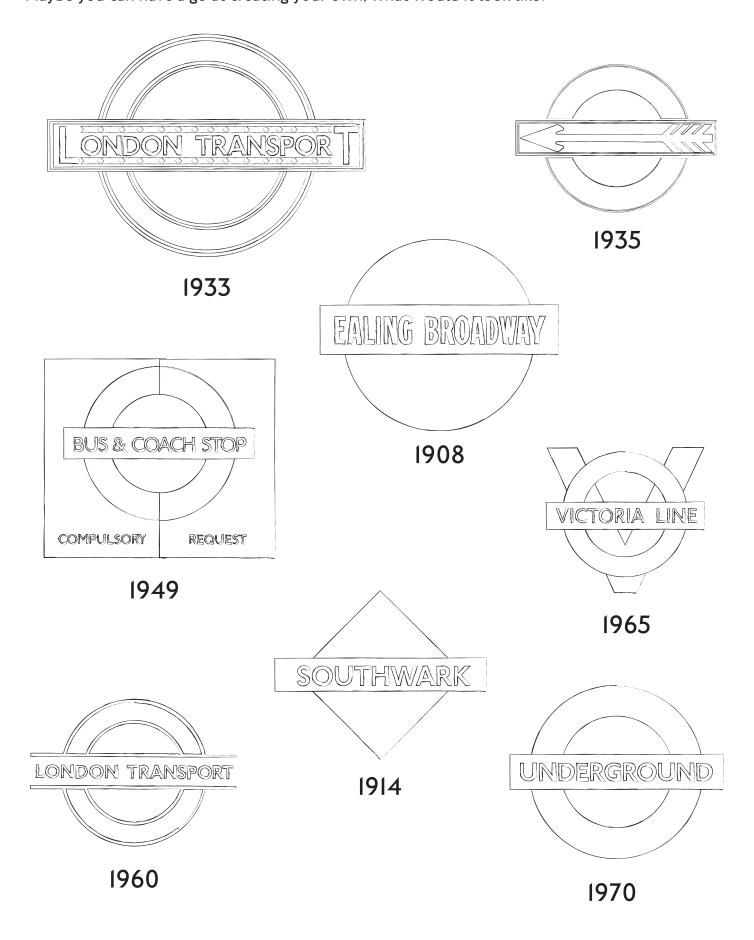

## The Roundel

The roundel is a true design icon and has been guiding us through London for over 100 years. It has seen several variations to the design, some of which you can see below. Maybe you can have a go at creating your own, what would it look like?