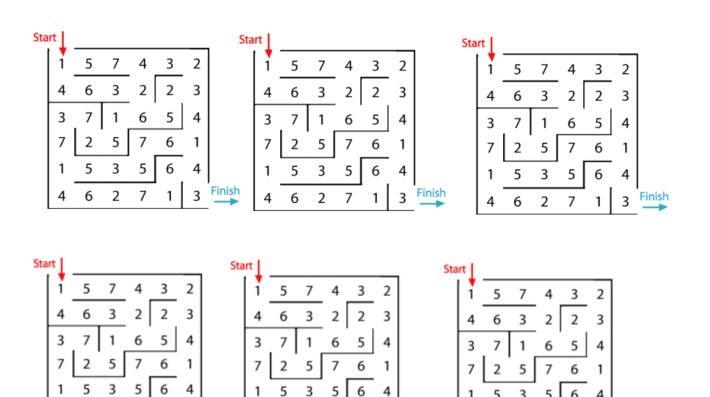

## Maths Challenge: EXTRA!

In this maze there are numbers in each of the cells. You go through adding all the numbers that you pass. You may not go through any cell more than once.

Can you find a way through in which the numbers add to exactly 100?

You could use different coloured pencils each time you try a route. There are three mazes for you in case one gets a little hard to read.