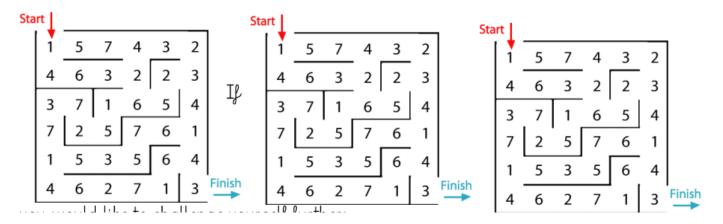

## Maths Challenge: EXTRA!

In this maze there are numbers in each of the cells. You go through adding all the numbers that you pass. You may not go through any cell more than once.

Can you find a way through in which the numbers add to exactly 100?

You could use different coloured pencils each time you try a route. There are three mazes for you in case one gets a little hard to read.

## If you would like to challenge yourself further:

- What is the lowest number you can make going through the maze?
- What is the highest number you can make going through the maze? (Remember you
  may not go through any cell more than once.)